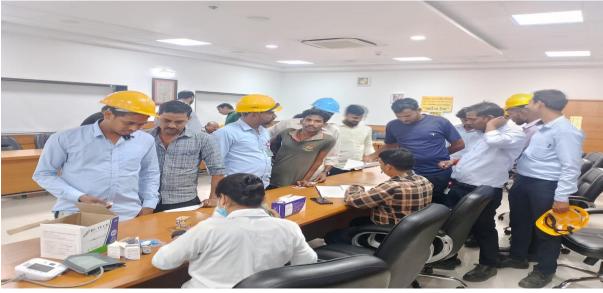

## ESIC Hospital, Ankleshwar (Gujarat) - 393002

Date: 08.02.2024

चिकित्सा अधीक्षक के निर्देशन में विशेष सेवा पखवाड़ा -2024 के अंतर्गत दिनांक 08.02.2024 को मेसर्स लुपीन लिमिटेड, GIDC, अंकलेश्वर में स्वास्थ्य जांच शिविर एवं ESI स्कीम जागरूकता कार्यक्रम का आयोजन किया गया जिसमे 30 आईपी का बीपी, शुगर, एवं वजन किया गया। शिविर में अंकलेश्वर डिस्पेंसरी-1 से चिकित्सा अधिकारी, DCBO से शाखा प्रबंधक एवं क रा बी निगम अस्पताल से मेडिकल सोशल वर्कर एवं नर्सिंग स्टाफ उपस्थित रहें। सभी आईपी को आधार सीडिंग, AAA+ एप्पलीकेशन और ई संजीविनी टेली मेडिसीन के बारे में विस्तृत जानकारी दी गई।

(Under the direction of Medical Superintendent, under Special Service Pakhwada-2024, a health check-up camp and ESI scheme awareness program was organized on 08.02.2024 at M/s Lupin Limited, GIDC, Ankleshwar in which BP, sugar, and weight of 30 IPs were done. Medical Officer from Ankleshwar Dispensary-1, Branch Manager from DCBO and Medical Social Workers and Nursing Staff from Chandrababu Nigam Hospital were present in the camp. All IPs were given detailed information about Aadhaar seeding, AAA+ application and e-Sanjeevini Telemedicine.)