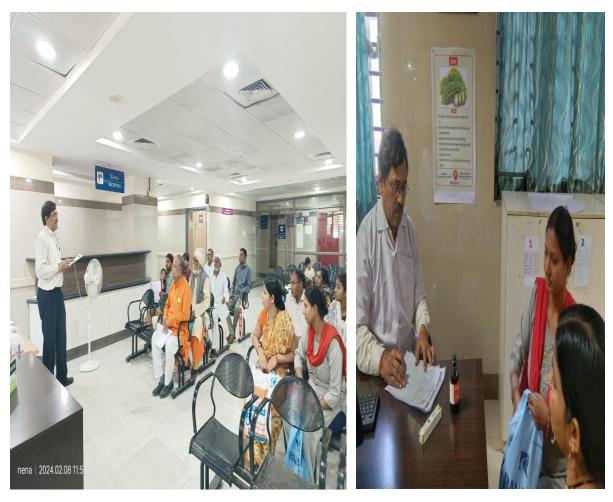

## (Preventive Health checkup camps/ health screen camp: Screening and prevention of Diabetes mellitus and Hypertension by Ayurveda)

For public health awareness, a health talk was given to ESIC beneficiaries. In this health talk, the reasons of increasing Diabetes Mellitus (Madhumeh) & Hypertension in this era were pointed out. What should be the life style for prevention of these diseases was described. The role of sedentary life style, less exercise heavy carbohydrate intake, less sleep & stressful life are some responsible factors were illustrated. Importance of 'Aahar Vihar' & role of millets was illustrated. The importance of proper diet & regular checkup & to control the disease was traced. Pamphlet of Madhumeha in Hindi & Gujarati were distributed. Flex Banner were used to Ayurved awareness.

Approx. 31 ESIC beneficiaries were present in health talk.