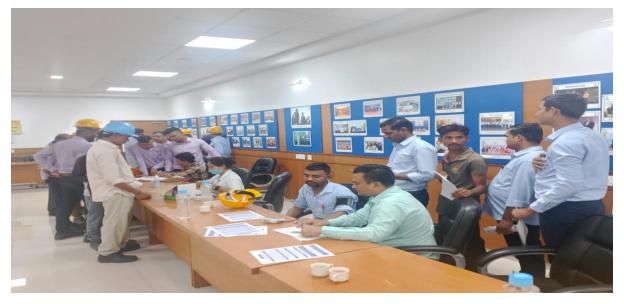

## ESIC Hospital, Ankleshwar (Gujarat) - 393002

Date: 08.02.2024

चिकित्सा अधीक्षक के निर्देशन में विशेष सेवा पखवाड़ा -2024 के अंतर्गत दिनांक 08.02.2024 को मेसर्स लुपीन लिमिटेड, GIDC, अंकलेश्वर में स्वास्थ्य जांच शिविर एवं ESI स्कीम जागरूकता कार्यक्रम का आयोजन किया गया जिसमे 30 आईपी का बीपी, शुगर, एवं वजन किया गया। शिविर में अंकलेश्वर डिस्पेंसरी-1 से चिकित्सा अधिकारी, DCBO से शाखा प्रबंधक एवं क रा बी निगम अस्पताल से मेडिकल सोशल वर्कर एवं नर्सिंग स्टाफ उपस्थित रहें। सभी आईपी को आधार सीडिंग, AAA+ एप्पलीकेशन और ई संजीविनी टेली मेडिसीन के बारे में विस्तृत जानकारी दी गई।

(Under the direction of Medical Superintendent, under Special Service Pakhwada-2024, a health check-up camp and ESI scheme awareness program was organized on 08.02.2024 at M/s Lupin Limited, GIDC, Ankleshwar in which BP, sugar, and weight of 30 IPs were done. Medical Officer from Ankleshwar Dispensary-1, Branch Manager from DCBO and Medical Social Workers and Nursing Staff from Chandrababu Nigam Hospital were present in the camp. All IPs were given detailed information about Aadhaar seeding, AAA+ application and e-Sanjeevini Telemedicine.)