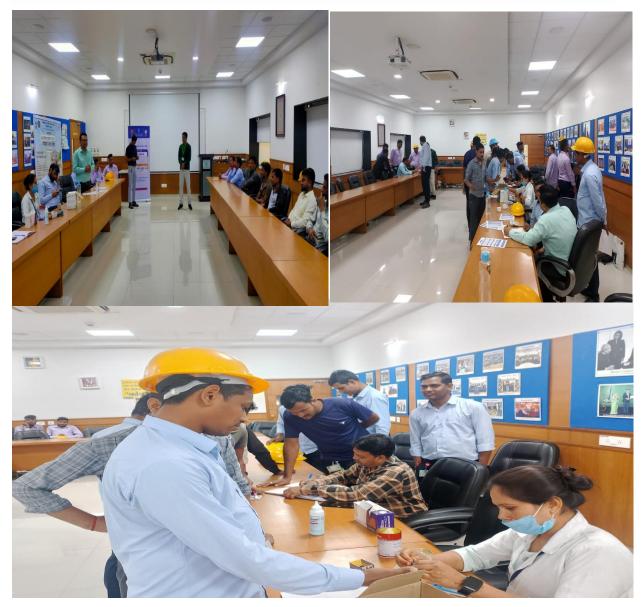

## ESIC Hospital, Ankleshwar (Gujarat) - 393002

Date: 08.02.2024

चिकित्सा अधीक्षक के निर्देशन में विशेष सेवा पखवाड़ा -2024 के अंतर्गत दिनांक 08.02.2024 को मेसर्स लुपीन लिमिटेड, GIDC, अंकलेश्वर में स्वास्थ्य जांच शिविर एवं ESI स्कीम जागरूकता कार्यक्रम का आयोजन किया गया जिसमे 30 आईपी का बीपी, शुगर, एवं वजन किया गया। शिविर में अंकलेश्वर डिस्पेंसरी-1 से चिकित्सा अधिकारी, DCBO से शाखा प्रबंधक एवं क रा बी निगम अस्पताल से मेडिकल सोशल वर्कर एवं नर्सिंग स्टाफ उपस्थित रहें। सभी आईपी को आधार सीडिंग, AAA+ एप्पलीकेशन और ई संजीविनी टेली मेडिसीन के बारे में विस्तृत जानकारी दी गई।

(Under the direction of Medical Superintendent, under Special Service Pakhwada-2024, a health check-up camp and ESI scheme awareness program was organized on 08.02.2024 at M/s Lupin Limited, GIDC, Ankleshwar in which BP, sugar, and weight of 30 IPs were done. Medical Officer from Ankleshwar Dispensary-1, Branch Manager from DCBO and Medical Social Workers and Nursing Staff from Chandrababu Nigam Hospital were present in the camp. All IPs were given detailed information about Aadhaar seeding, AAA+ application and e-Sanjeevini Telemedicine.)