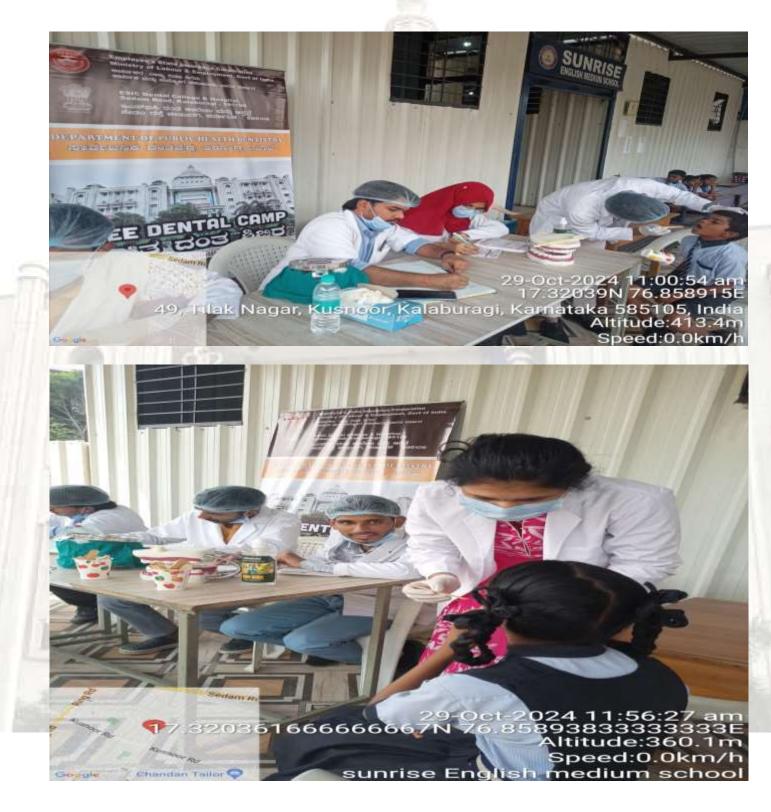

### To,

The Dean, ESIC Dental College & Hospital, Kalaburagi.

Respected Sir,

A free dental screening camp was conducted at **Sunrise English Medium School**, **Kalaburagi** on **29<sup>th</sup> October 2024**. A team consisting of 1 JR, 5 Interns, and 1 Supporting Staff participated in the camp. All camp attendees were screened for oral diseases/conditions. An oral health awareness program was also conducted at the camp site by UG students using posters, and models. Patients requiring specialty care were given a referral card to visit ESIC Dental College. The organizers made all necessary arrangements and the camp was well appreciated by the user population.

## DENTAL SCREENING/TREATMENT CAMP PHOTOGRAPHS DATE OF THE CAMP: 29<sup>th</sup> OCTOBER 2024