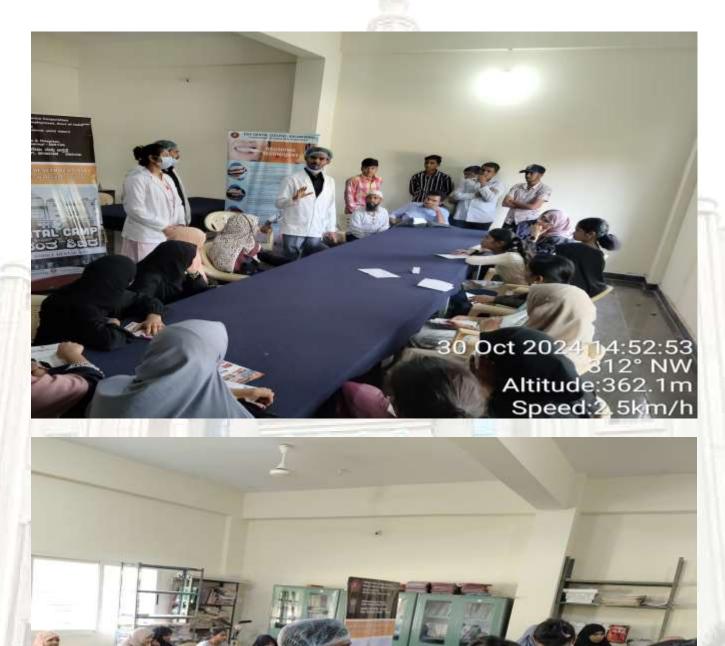

### To,

The Dean, ESIC Dental College & Hospital, Kalaburagi.

Respected Sir,

A free dental screening camp was conducted at **Oxford College, Kalaburagi** on **30th October 2024**. A team consisting of 1 JR, 5 Interns, and 1 Supporting Staff participated in the camp. All camp attendees were screened for oral diseases/conditions. An oral health awareness program was also conducted at the camp site by UG students using posters, and models. Patients requiring specialty care were given a referral card to visit ESIC Dental College. The organizers made all necessary arrangements and the camp was well appreciated by the user population.

Thanking You

Note: The photographs are attached in the next page

Yours Sincerely

DENTAL SCREENING/TREATMENT CAMP PHOTOGRAPHS DATE OF THE CAMP: 30<sup>th</sup> OCTOBER 2024

30 Oct 2024 14:35:16 127° SE Altitude:363:0m Sheed:0.0km/b