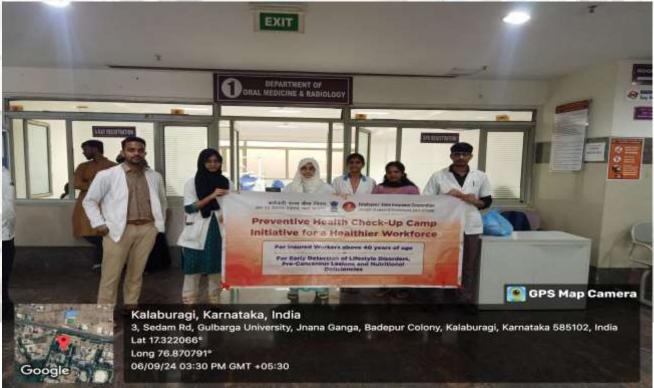

#### PREVENTIVE HEALTH CHECKUP CAMP PHOTOGRAPHS DATE OF THE CAMP: 6th SEPTEMBER 2024