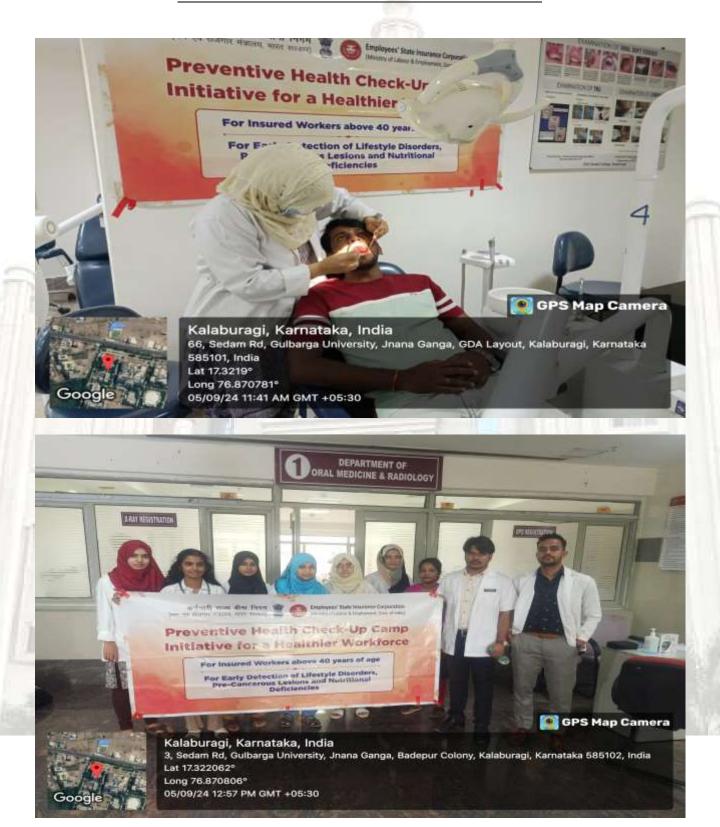

#### PREVENTIVE HEALTH CHECKUP CAMP PHOTOGRAPHS DATE OF THE CAMP: 5th SEPTEMBER 2024