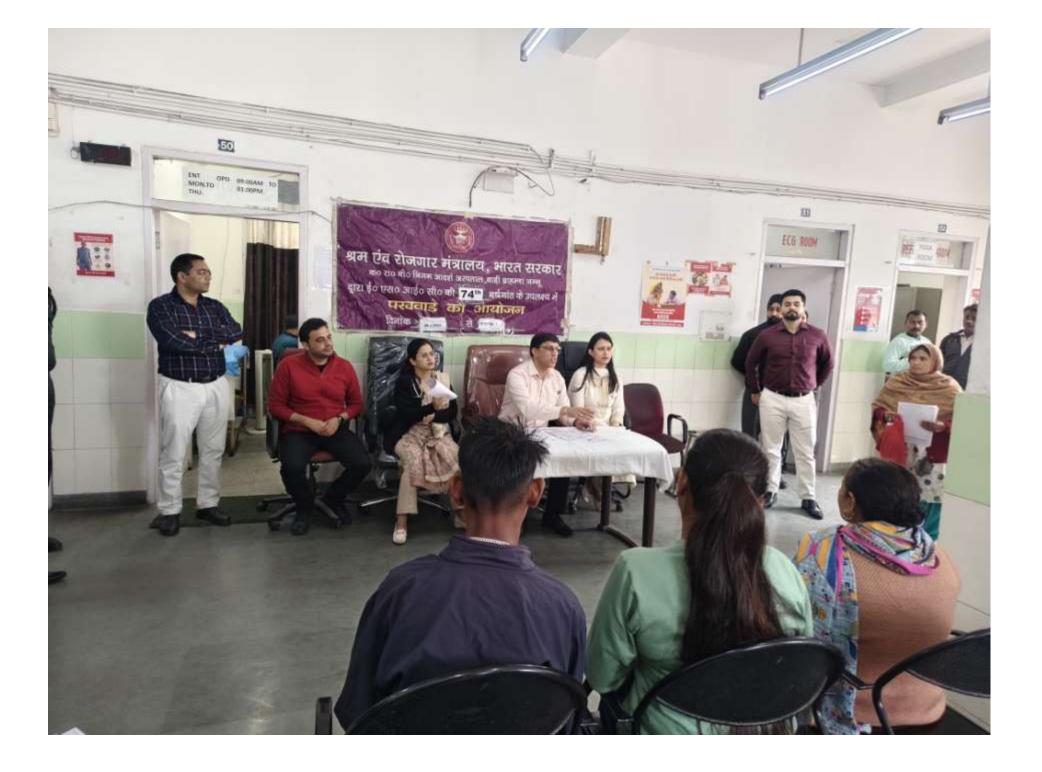

## 1. Health Awareness Talk on Common Lifestyle Diseases and Tuberculosis Prevention

- **Speaker:** Dr. Shalini Kotwal (IMO Gr-II)
- o Topics Covered: Diabetes Mellitus, Hypertension, and Tuberculosis prevention and care
- Venue: Medicine Block, ESIC Model Hospital, Bari Brahmana
- Participants: Over 100 individuals, including patients and hospital visitors
- o **Objective:** To educate attendees on preventive healthcare measures and lifestyle modifications to combat common diseases
- 2. Basic Life Support (BLS) Training and Awareness Session
  - Speaker: Dr. Sonia Dogra
  - Topics Covered: Basic Life Support techniques, Hands-on training on emergency response
  - Venue: Medicine Block, ESIC Model Hospital, Bari Brahmana
  - Participants: Over 100 patients and their attendants
  - Objective: To equip participants with life-saving skills and enhance emergency preparedness