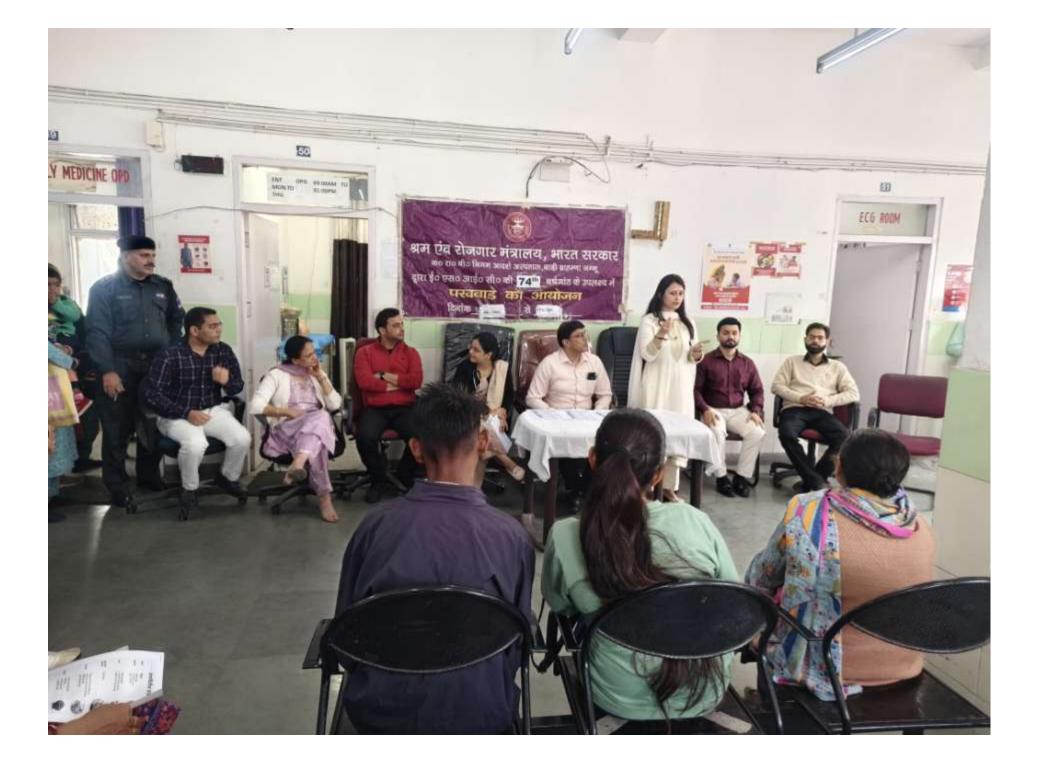

## 1. Health Awareness Talk on Common Lifestyle Diseases and Tuberculosis Prevention

- **Speaker:** Dr. Shalini Kotwal (IMO Gr-II)
- o Topics Covered: Diabetes Mellitus, Hypertension, and Tuberculosis prevention and care
- Venue: Medicine Block, ESIC Model Hospital, Bari Brahmana
- Participants: Over 100 individuals, including patients and hospital visitors
- o **Objective:** To educate attendees on preventive healthcare measures and lifestyle modifications to combat common diseases
- 2. Basic Life Support (BLS) Training and Awareness Session
  - Speaker: Dr. Sonia Dogra
  - Topics Covered: Basic Life Support techniques, Hands-on training on emergency response
  - Venue: Medicine Block, ESIC Model Hospital, Bari Brahmana
  - Participants: Over 100 patients and their attendants
  - Objective: To equip participants with life-saving skills and enhance emergency preparedness