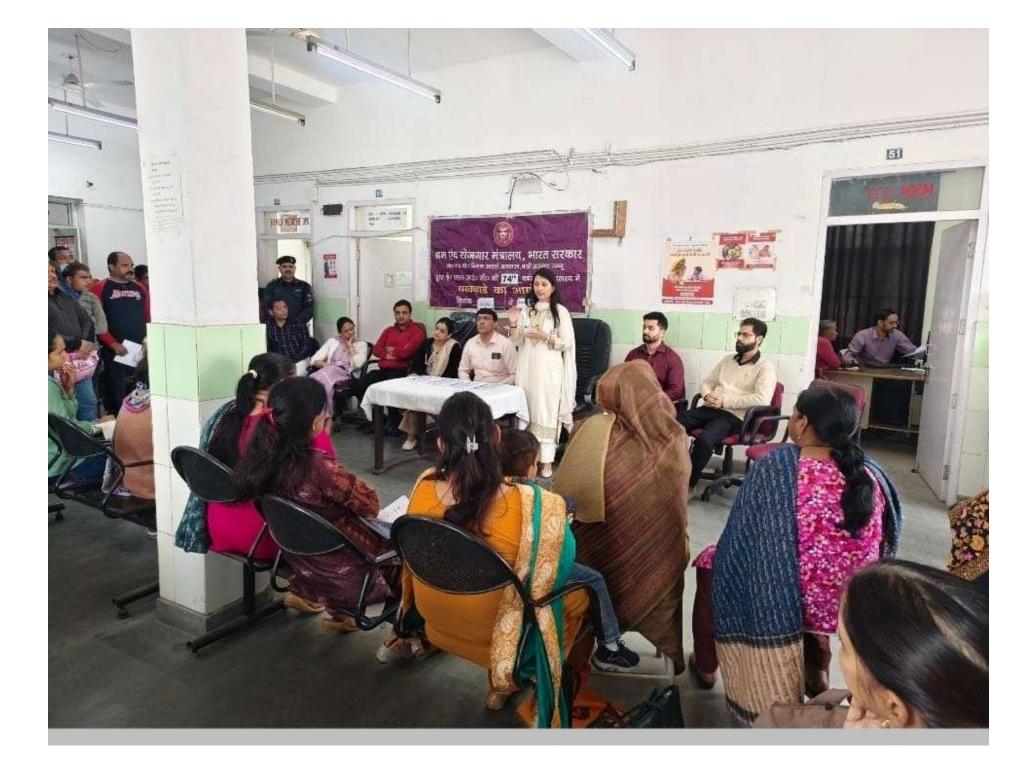

## 1. Health Awareness Talk on Common Lifestyle Diseases and Tuberculosis Prevention

- **Speaker:** Dr. Shalini Kotwal (IMO Gr-II)
- o Topics Covered: Diabetes Mellitus, Hypertension, and Tuberculosis prevention and care
- Venue: Medicine Block, ESIC Model Hospital, Bari Brahmana
- Participants: Over 100 individuals, including patients and hospital visitors
- o **Objective:** To educate attendees on preventive healthcare measures and lifestyle modifications to combat common diseases
- 2. Basic Life Support (BLS) Training and Awareness Session
  - Speaker: Dr. Sonia Dogra
  - Topics Covered: Basic Life Support techniques, Hands-on training on emergency response
  - Venue: Medicine Block, ESIC Model Hospital, Bari Brahmana
  - Participants: Over 100 patients and their attendants
  - Objective: To equip participants with life-saving skills and enhance emergency preparedness