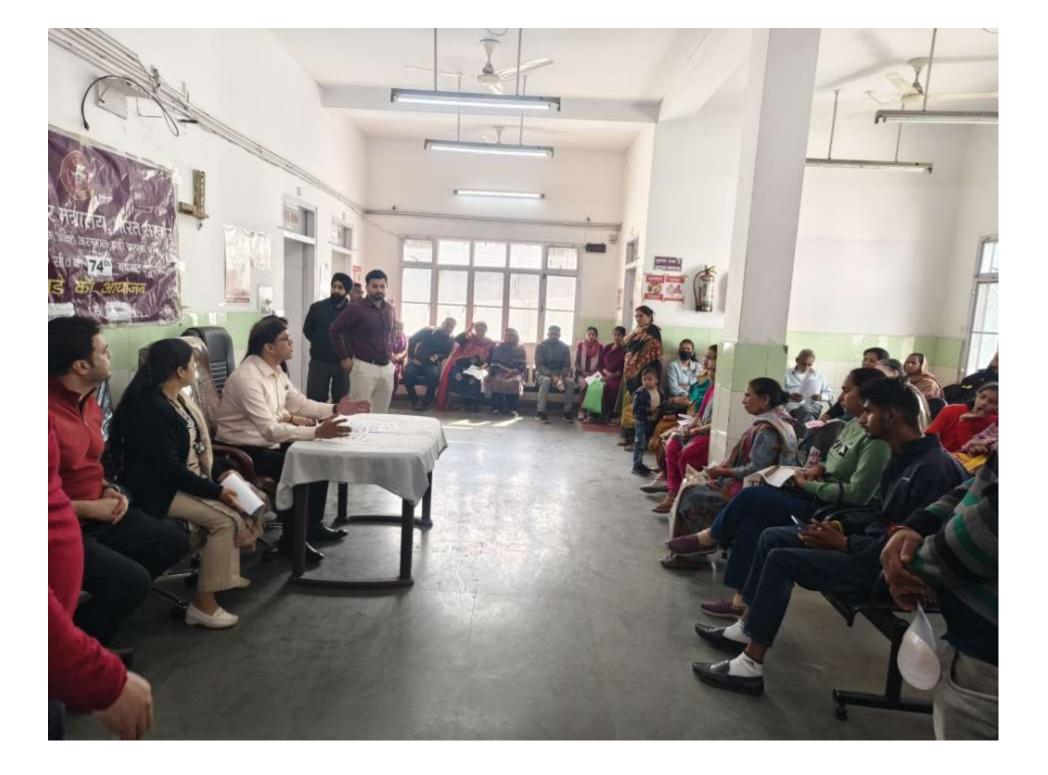

## 1. Health Awareness Talk on Common Lifestyle Diseases and Tuberculosis Prevention

- **Speaker:** Dr. Shalini Kotwal (IMO Gr-II)
- o Topics Covered: Diabetes Mellitus, Hypertension, and Tuberculosis prevention and care
- Venue: Medicine Block, ESIC Model Hospital, Bari Brahmana
- Participants: Over 100 individuals, including patients and hospital visitors
- o **Objective:** To educate attendees on preventive healthcare measures and lifestyle modifications to combat common diseases
- 2. Basic Life Support (BLS) Training and Awareness Session
  - Speaker: Dr. Sonia Dogra
  - Topics Covered: Basic Life Support techniques, Hands-on training on emergency response
  - Venue: Medicine Block, ESIC Model Hospital, Bari Brahmana
  - Participants: Over 100 patients and their attendants
  - Objective: To equip participants with life-saving skills and enhance emergency preparedness