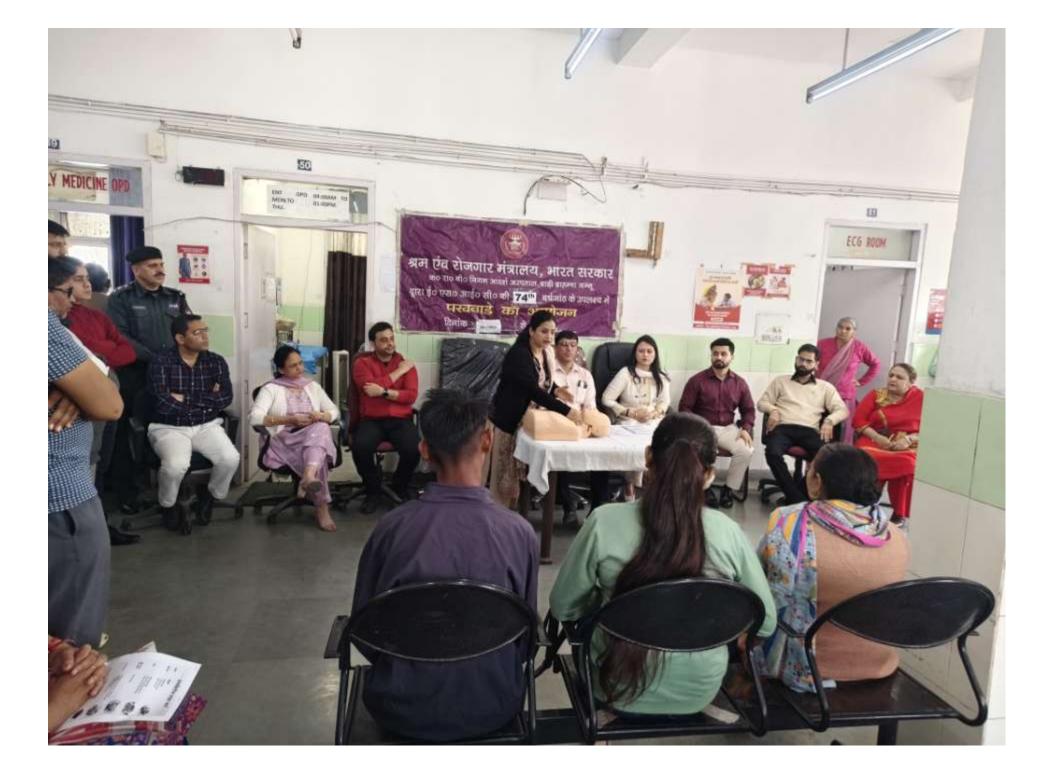

## 1. Health Awareness Talk on Common Lifestyle Diseases and Tuberculosis Prevention

- **Speaker:** Dr. Shalini Kotwal (IMO Gr-II)
- o Topics Covered: Diabetes Mellitus, Hypertension, and Tuberculosis prevention and care
- Venue: Medicine Block, ESIC Model Hospital, Bari Brahmana
- Participants: Over 100 individuals, including patients and hospital visitors
- o **Objective:** To educate attendees on preventive healthcare measures and lifestyle modifications to combat common diseases
- 2. Basic Life Support (BLS) Training and Awareness Session
  - Speaker: Dr. Sonia Dogra
  - Topics Covered: Basic Life Support techniques, Hands-on training on emergency response
  - Venue: Medicine Block, ESIC Model Hospital, Bari Brahmana
  - Participants: Over 100 patients and their attendants
  - Objective: To equip participants with life-saving skills and enhance emergency preparedness