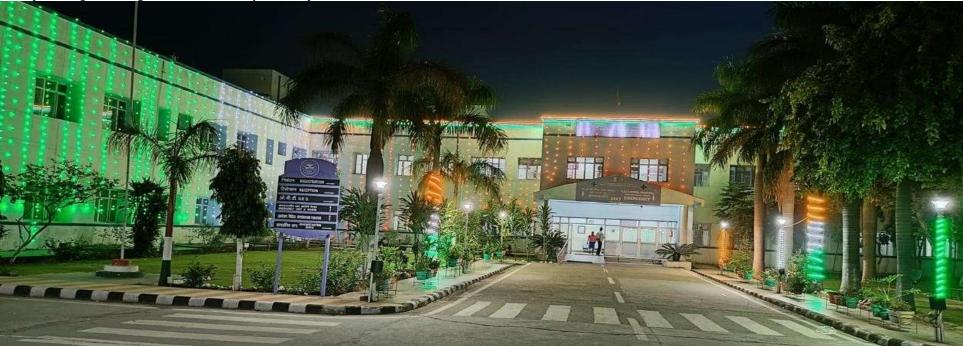

## 3. Illumination of Hospital Building

• As part of the celebrations, the hospital building was illuminated to mark the significance of ESIC Fortnight. The lighting enhanced the visual appeal of the premises and symbolized the hospital's commitment to healthcare excellence and service to the community.