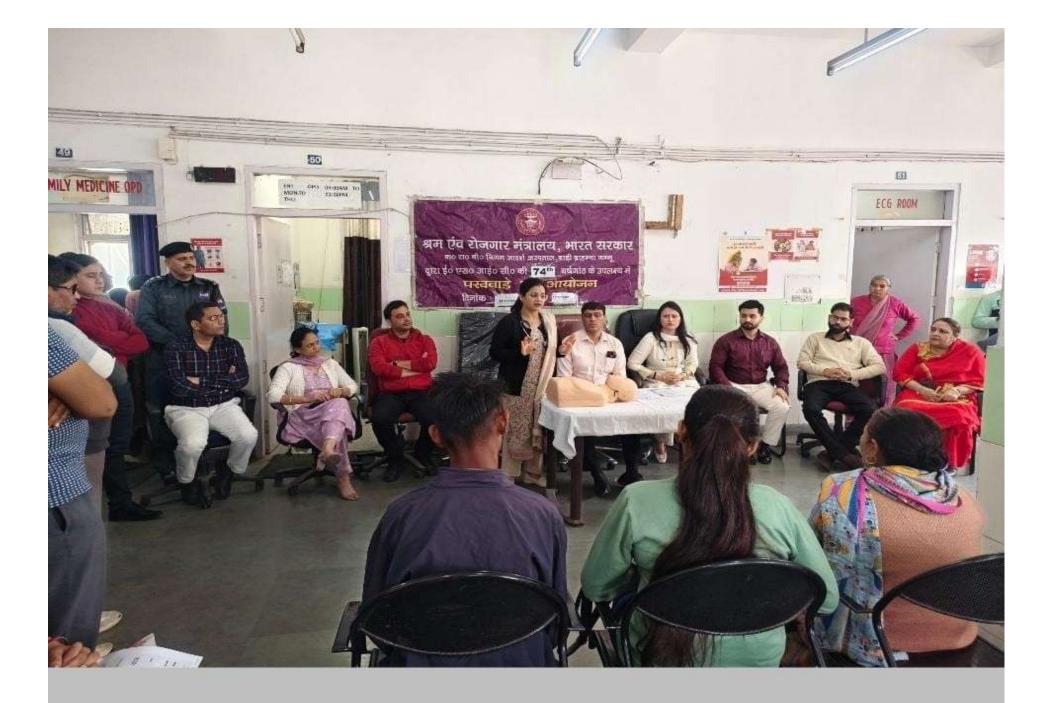

## 1. Health Awareness Talk on Common Lifestyle Diseases and Tuberculosis Prevention

- **Speaker:** Dr. Shalini Kotwal (IMO Gr-II)
- o Topics Covered: Diabetes Mellitus, Hypertension, and Tuberculosis prevention and care
- Venue: Medicine Block, ESIC Model Hospital, Bari Brahmana
- Participants: Over 100 individuals, including patients and hospital visitors
- o **Objective:** To educate attendees on preventive healthcare measures and lifestyle modifications to combat common diseases
- 2. Basic Life Support (BLS) Training and Awareness Session
  - Speaker: Dr. Sonia Dogra
  - Topics Covered: Basic Life Support techniques, Hands-on training on emergency response
  - Venue: Medicine Block, ESIC Model Hospital, Bari Brahmana
  - Participants: Over 100 patients and their attendants
  - Objective: To equip participants with life-saving skills and enhance emergency preparedness